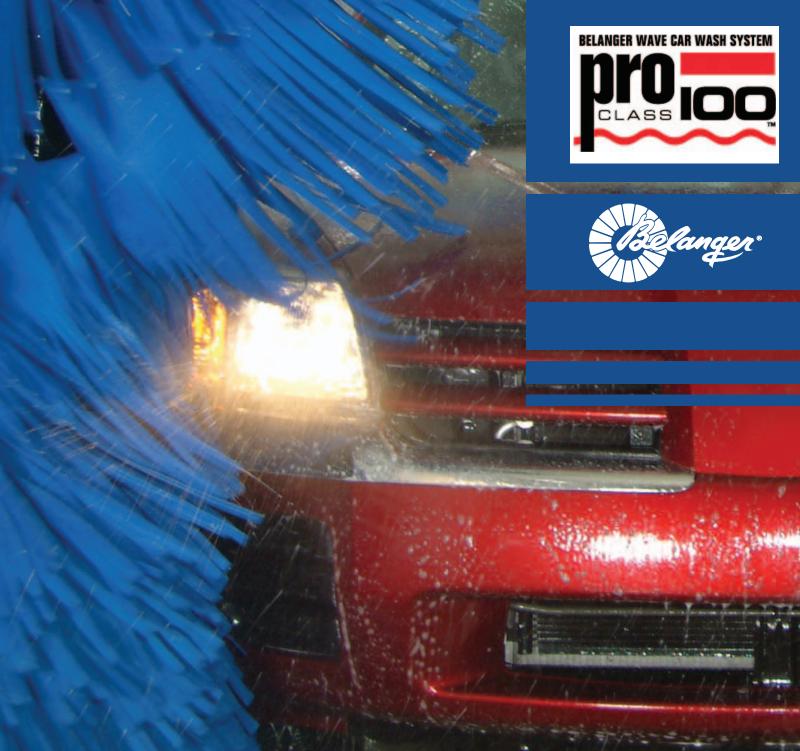

# No Limits No Compromise No Competition

The Pro Class 100™ car wash system is where industrysetting performance standards and system flexibility meet. Utilizing state-of-the-art technology, this system features unprecedented ease of use and life cycle reliability. Customize the Pro Class 100™ with various add-on components to optimize your business and keep your customers happy. This premier wash system puts you in a class by yourself, delivering the competitive edge you need to be successful.

Packaged as a fully automatic, comprehensive, attended-only washing system, the Pro Class 100™ starts with six powerful cleaning components in an innovative conveyorized format. The system's modular design allows for many different configurations to meet all site requirements.

Constructed with only the highest grade of materials, like aircraft-grade aluminum, high-density plastics and state-of-the-art electronics, Belanger wash systems are built to last. Minimal maintenance and near-zero downtime, combined with the speed and power to wash an incredible 70-140 vehicles per hour, make the Pro Class 100™ one of the most profitable systems available in the high-end vehicle wash market.