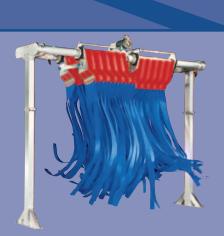

All Belanger components are built to withstand rigorous use day in and day out.

you need to add additional components that customize wash services for your market and generate additional revenue.

The Pro Class 100™ provides a pleasant, comfortable experience and consistent high-quality cleaning that will keep even the most demanding customers

Our unique modular design gives you maximum flexibility and control.

The Pro Class 100™ is engineered to give a consistent, high quality wash every time.

Bright colors and soft lines offer an inviting look and help optimize the customer experience.