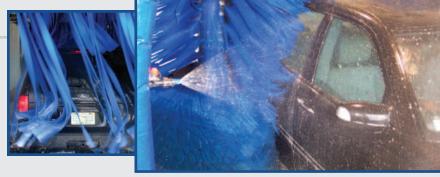

# No Limits No Compromise No Competition

The Pro Class 100™ car wash system is where industrysetting performance standards and system flexibility meet. Utilizing state-of-the-art technology, this system features unprecedented ease of use and life cycle reliability. Customize the Pro Class 100™ with various add-on components to optimize your business and keep your customers happy. This premier wash system puts you in a class by yourself, delivering the competitive edge you need to be successful.

Packaged as a fully automatic, comprehensive, attended-only washing system, the Pro Class 100™ starts with six powerful cleaning components in an innovative conveyorized format. The system's modular design allows for many different configurations to meet all site requirements.

Constructed with only the highest grade of materials, like aircraft-grade aluminum, high-density plastics and state-of-the-art electronics, Belanger wash systems are built to last. Minimal maintenance and near-zero downtime, combined with the speed and power to wash an incredible 70-140 vehicles per hour, make the Pro Class 100™ one of the most profitable systems available in the high-end vehicle wash market.

coming back again and again. Bright colors and soft lines offer an inviting environment that attracts attention and enhances the customer experience.

Founded in 1969, Belanger, Inc. has long been respected as an innovator in car wash manufacturing. Belanger led the industry in pioneering the first equipment designed specifically for a soft cloth car wash and, more recently, the development of our exclusive soft cloth system, the Belanger Wave Car Wash System. Along the way, we have earned the reputation of being the most customer-focused, premier supplier of high-quality car wash equipment in the industry.