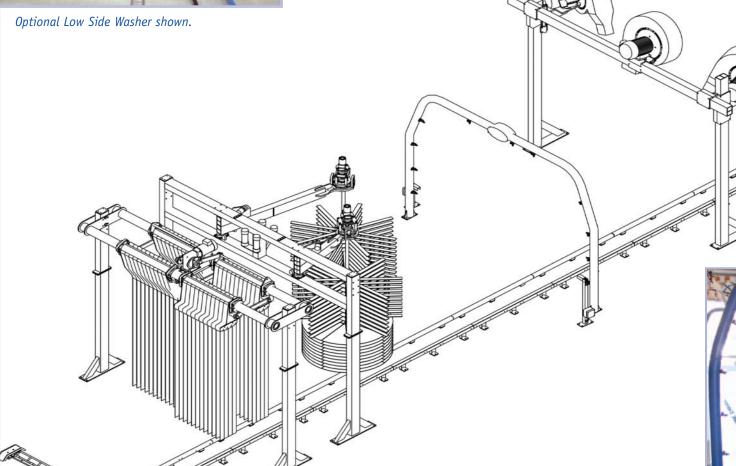

The insta-KLEEN's™ patented Porter-Proof design incorporates our bowling ball-topped Flex Head side wheels with full 360° range of motion, which minimizes damage to vehicles or equipment. There are no couplings, 3-piece shafts or U-joints to lubricate or break, which significantly reduces maintenance.

Photo eyes determine the size of each vehicle as it enters the insta-KLEEN<sup>™</sup> and calculate the precise amount of water and chemicals needed for optimum cleaning, giving you better control and minimizing consumables use.

The insta-KLEEN's™ Equipment Control Center is literally a "backroom in a box," housing and integrating all of the support and control equipment, plumbing and valves, chemical metering and utility distribution into an orderly and user-friendly platform.