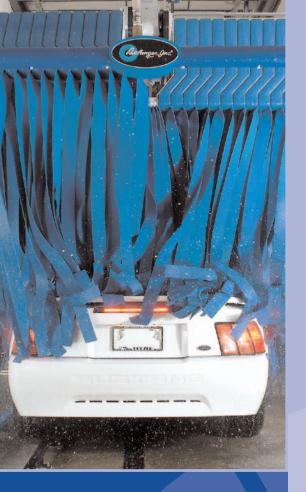

# Simple Reliability High Performance

The insta-KLEEN™ fleet wash system from Belanger has been engineered for continuous high performance, along with the potential for an additional revenue center. The only fleet wash system engineered with Belanger's patented Porter-Proof™ design, the insta-KLEEN™ combines ultimate speed and simplicity with ease of installation and use. Gain the upper hand with the fleet wash system built for performance and simplicity.

The insta-KLEEN's™ patented Porter-Proof design incorporates our bowling ball-topped Flex Head side wheels with full 360° range of motion, which minimizes damage to vehicles or equipment. There are no couplings, 3-piece shafts or U-joints to lubricate or break, which significantly reduces maintenance.

### **Color-Safe Confidence**

Belanger car wash systems are OEM approved for use on all vehicle colors and finishes, which means you can rest assured that you're getting the safest wash possible.

Optional presoak arch shown.