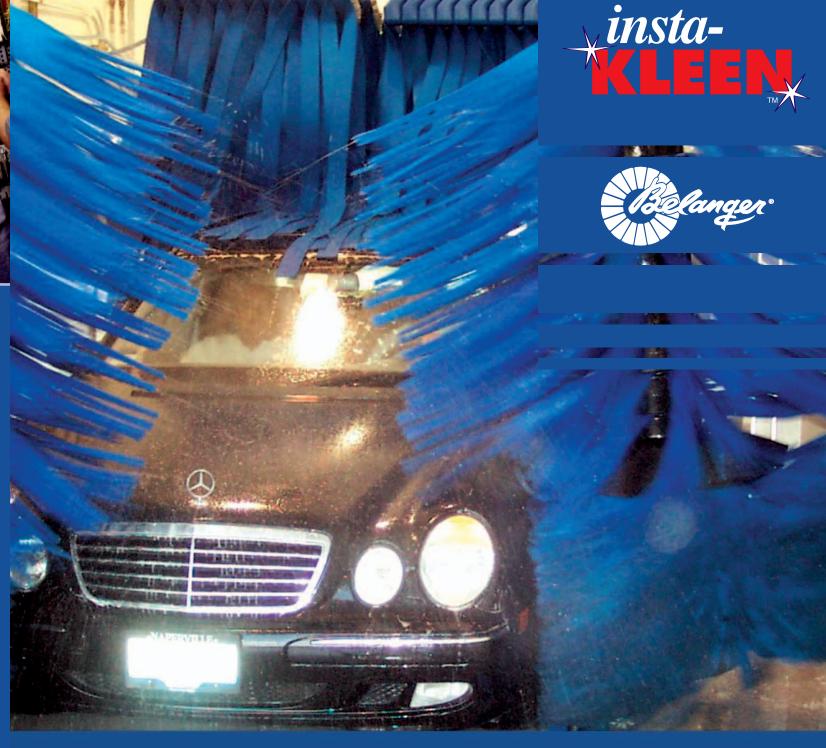

# Simple Reliability High Performance

The insta-KLEEN™ fleet wash system from Belanger has been engineered for continuous high performance, along with the potential for an additional revenue center. The only fleet wash system engineered with Belanger's patented Porter-Proof™ design, the insta-KLEEN™ combines ultimate speed and simplicity with ease of installation and use. Gain the upper hand with the fleet wash system built for performance and simplicity.

### **Rugged and Simple**

Built for heavy-duty use, the insta-KLEEN™ delivers maximum performance with every wash. We use only the highest grade materials, like aircraft-grade aluminum, high-density plastics and state-of-the-art electronics, to ensure that your wash is up and running when you need it. The insta-KLEEN™ system can easily take the punishment of washing large fleets of vehicles with consistent results every time.

### **Color-Safe Confidence**

Belanger car wash systems are OEM approved for use on all vehicle colors and finishes, which means you can rest assured that you're getting the safest wash possible.

Optional presoak arch shown.