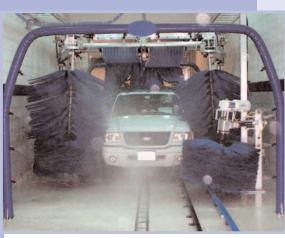

# Simple Reliability High Performance

The insta-KLEEN™ fleet wash system from Belanger has been engineered for continuous high performance, along with the potential for an additional revenue center. The only fleet wash system engineered with Belanger's patented Porter-Proof™ design, the insta-KLEEN™ combines ultimate speed and simplicity with ease of installation and use. Gain the upper hand with the fleet wash system built for performance and simplicity.

### **Big Power in a Small Package**

The powerful insta-KLEEN™ system can fit into the smallest of packages. A space just 14' wide (minimum) and 23' long (minimum) accommodates the entire system. You can even convert your existing pre-delivery bay!