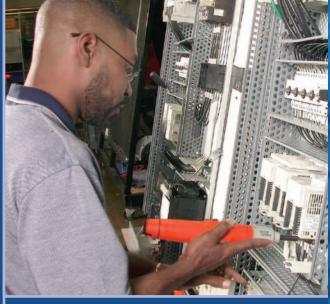

# Enduro Class 60<sup>™</sup> Backroom

With the inclusion of complete back room support components, the Enduro Class 60<sup>™</sup> is **easy to install**. The Machine Control Module of the Enduro 60 Backroom pulls everything together. It houses and integrates all of the support and control equipment, plumbing and valves, chemical metering and utility distribution into an orderly and **user-friendly** platform for the car wash attendant. The need for separate hydraulic, electrical, chemical and pneumatic system designs is eliminated, which helps reduce architect and contractor billable hours, saving you time and money.

### The Enduro Class 60<sup>™</sup> Backroom makes it easy to:

- Adjust chemicals, hydraulics and pneumatics at the touch of a button
- Keep controls dry in one accessible location
- Minimize chemical expense through efficient delivery of the soap to the surface of the vehicle
- Use reclaim or fresh water based on local requirements
- Operate your wash and generate income faster