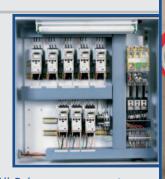

# Enduro Class 60<sup>™</sup> Backroom

With the inclusion of complete back room support components, the Enduro Class 60<sup>™</sup> is **easy to install**. The Machine Control Module of the Enduro 60 Backroom pulls everything together. It houses and integrates all of the support and control equipment, plumbing and valves, chemical metering and utility distribution into an orderly and **user-friendly** platform for the car wash attendant. The need for separate hydraulic, electrical, chemical and pneumatic system designs is eliminated, which helps reduce architect and contractor billable hours, saving you time and money.

### The Enduro Class 60<sup>™</sup> Backroom makes it easy to:

- Adjust chemicals, hydraulics and pneumatics at the touch of a button
- Keep controls dry in one accessible location
- Minimize chemical expense through efficient delivery of the soap to the surface of the vehicle
- Use reclaim or fresh water based on local requirements
- Operate your wash and generate income faster