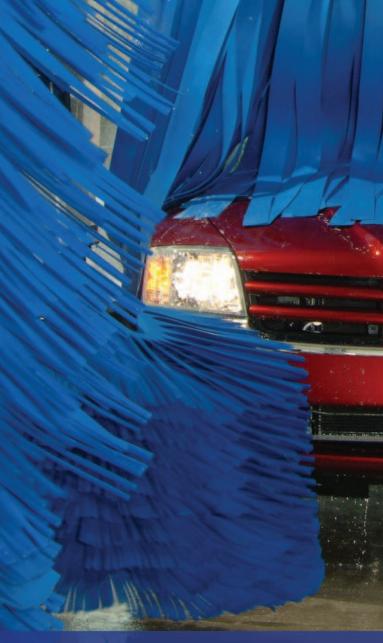

The Enduro Class 60<sup>™</sup> provides a pleasant, comfortable experience and consistent high-quality cleaning that will keep your customers coming back again and again.

\_ 000

The Enduro Class 60™ is engineered to give a consistent, high quality wash every time.

The Belanger Wave Car Wash Systems lead the way in the soft cloth wash market.